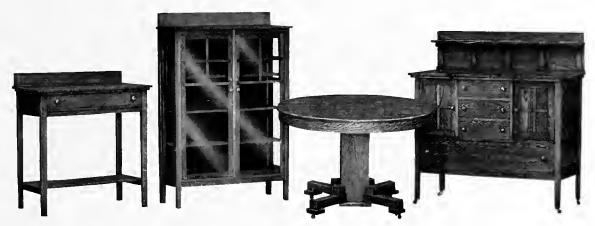

Table No. 524, Bookease No. 540, Magazine Rack No. 558, Rocker No. 706, Chair No. 707½, Chair No. 707.

Quartered Oak, Weathered and Early English.

Weight 520 lbs.

#### Library Set No. 577. Price \$127.00.

| TablePrice         |       |                 | rice \$24.00 |
|--------------------|-------|-----------------|--------------|
| BookcasePrice      |       | Chair No. 70735 |              |
| Magazine RackPrice | 10.00 | Chair No. 707 P |              |